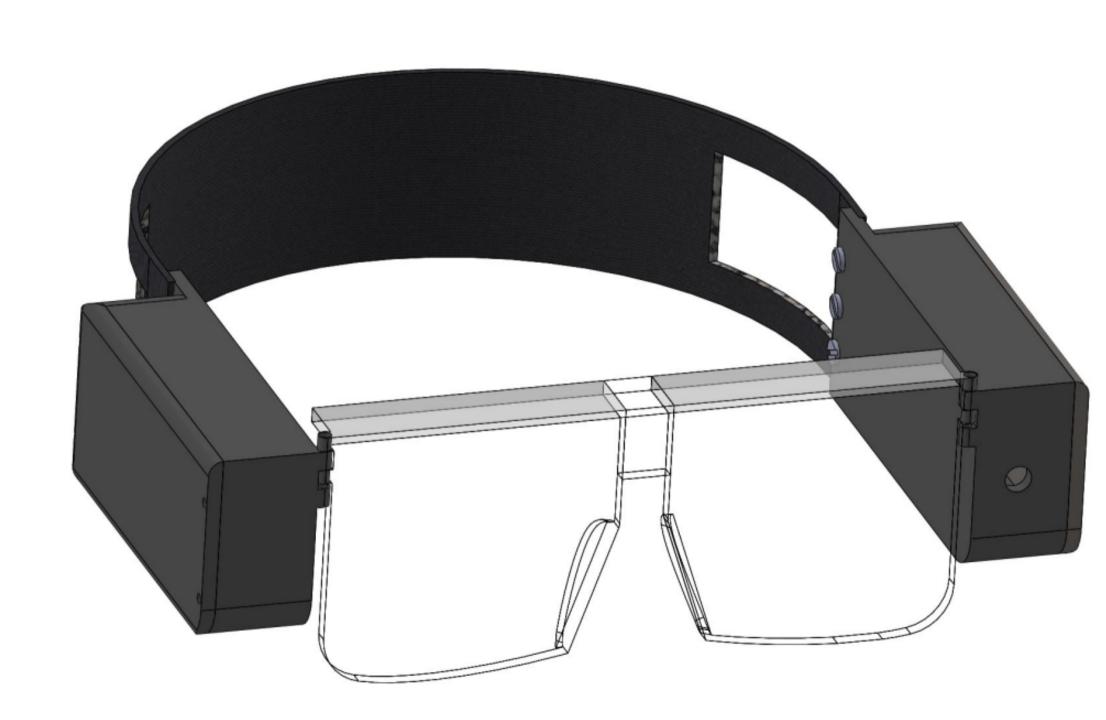

#### Solution

Better **perspective** at capturing evidence

Face recognition to identify threats

cloud connected for communication and alerts

#### How it works?

Worn by officers during duty time

Glasses wait for trigger to capture video

SBC controlled, connected with sensor network

Location, health monitored via mobile app

## Key Differentiators

Face recognition system to detect fugitives

Location and health monitoring system

oT technology for Real-time monitoring

Al Voice assistant for situational awareness

## Technology

Latest SBC and sensors with wireless network connectivity

Integrated AI and ML models

Patent pending system design